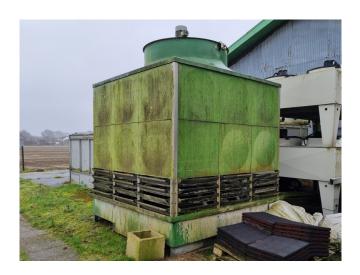

## Polacel CMC9-DM-90-PS3/3

#### **Used Polacel CMC9-DM-90-PS3/3**

Used GEA Polacel CMC9-DM-90-PS3/3 cooling tower. The cooling tower has a capacity of 1037 kW at a water entering/leaving temperature of +37°C/+32°C and a wet bulb temperature of +27°C with a waterflow of 72 m³/h.