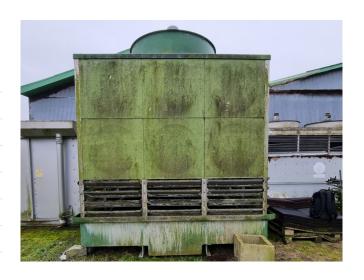

## Polacel CMC9-DM-90-PS3/3

#### **Used Polacel CMC9-DM-90-PS3/3**

Used GEA Polacel CMC9-DM-90-PS3/3 cooling tower. The cooling tower has a capacity of 1037 kW at a water entering/leaving temperature of +37°C/+32°C and a wet bulb temperature of +27°C with a waterflow of 72 m³/h.