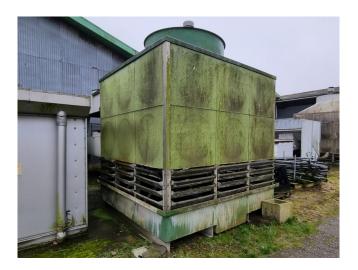

## Polacel CMC9-DM-90-PS3/3

## **Specifications**

| Brand           | Polacel                |
|-----------------|------------------------|
| Туре            | CMC9-DM-90-PS3/3       |
| Product type    | Cooling Tower          |
| kW              | 1037,0                 |
| Number of Fans  | 1                      |
| RPM of the Fans | 720                    |
| Refrigerant     | Water                  |
| Sizes           | 2900x2700x3600 mm      |
|                 | (LxWxH)                |
| Weight          | 1300 kg                |
| Remarks         | *Capacity: HWT +37°C - |
|                 | CWT +32°C - WET        |
|                 | +27°C                  |
| Remarks         | Y.o.b. 2004            |
| Stock           | 1                      |

#### **Used Polacel CMC9-DM-90-PS3/3**

Used GEA Polacel CMC9-DM-90-PS3/3 cooling tower. The cooling tower has a capacity of 1037 kW at a water entering/leaving temperature of +37°C/+32°C and a wet bulb temperature of +27°C with a waterflow of 72 m³/h.