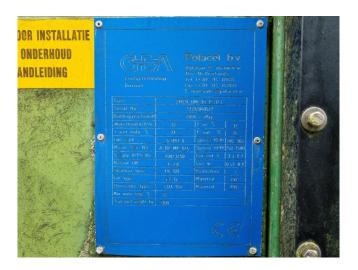

## **Specifications**

| Brand           | Polacel                |
|-----------------|------------------------|
| Туре            | CMC9-DM-90-PS3/3       |
| Product type    | Cooling Tower          |
| kW              | 1037,0                 |
| Number of Fans  | 1                      |
| RPM of the Fans | 720                    |
| Refrigerant     | Water                  |
| Sizes           | 2900x2700x3600 mm      |
|                 | (LxWxH)                |
| Weight          | 1300 kg                |
| Remarks         | *Capacity: HWT +37°C - |
|                 | CWT +32°C - WET        |
|                 | +27°C                  |
| Remarks         | Y.o.b. 2004            |
| Stock           | 1                      |