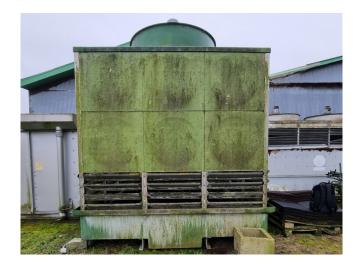

## Polacel CMC9-DM-90-PS3/3

#### **Used Polacel CMC9-DM-90-PS3/3**

Used GEA Polacel CMC9-DM-90-PS3/3 cooling tower. The cooling tower has a capacity of 1037 kW at a water entering/leaving temperature of +37°C/+32°C and a wet bulb temperature of +27°C with a waterflow of 72 m³/h.